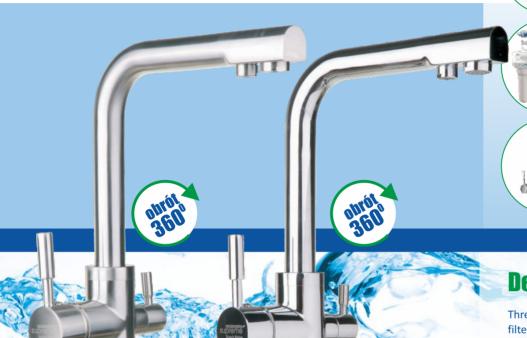

## Modern, stylish, three-way kitchen faucets district water: hot, cold and filtered water

**Description:** 

Three-way kitchen faucets for cold, hot, and filtered district water.

Modern and stylish, made of the highest quality materials. The faucets are equipped with two aerators: one for the district water outlet (hot and cold water) and one for filtered water. The faucets are equipped with rotary 360° spout.

## **Advantages:**

- Modernity and comfort (district water: cold, hot, and filtered)
- The faucets are equipped with ceramic valves
- They are compatible with the majority of systems available on the market
- Sold with a set of accessories for correct installation
- Available in chromed and matt versions
- High quality
- Quick delivery of orders