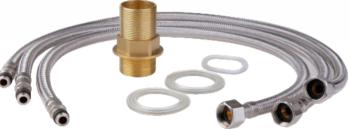

They match all under-counter and Reverse Osmosis systems available on the market.

They are sold with all accessories and 3/8" hoses necessary for correct installation.

FX03-C (chrome) FX03-M (matt)