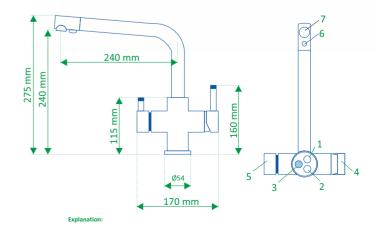

- 1. Cold district water, 2. Hot district water, 3. Filtered water, 4. District water mixer,
- 5. Filtered water mixer, 6. Filtered water outlet, 7. District water outle